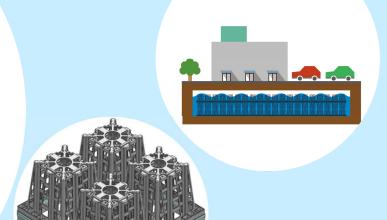

#### **About the Sharing Forum**

Chichibu Chemical Co., Ltd. have engaged in the development and sale of PRSS (Plastic Rainwater Storage Structure). Chichibu Chemical Co., Ltd. installed PRSS at the Latkrabang IE under JICA survey\* from November through December, 2019. In this forum, Chichibu Chemical Co., Ltd. will explain the outline of PRSS [New Pla-kun], expected impact and important points of PRSS construction in Thailand. Industrial Estate Authority of Thailand will present their Flood Control Measures. Additionally, Adaptation for Climate Change will be introduced by Bangkok Metropolitan Administration.

### **About JICA survey**

In March 2019, JICA decided to conduct a survey called "SDGs Business Verification Survey with the Private Sector for Plastic Rainwater Storage Structure to Prevent Inundation Damage in Thailand (Project Period: 9th May, 2019 – 10th January, 2023)" under Japanese ODA scheme. Chichibu Chemical Co., Ltd. was selected as a contractor of the project, and installed PRSS (Plastic Rain Storage Structure) at the Latkrabang IE.